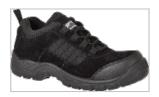

## FC66 - PORTWEST COMPOSITELITE TROUPER SHOE S1

is in conformity with the provisions of PPE Regulation (EU) 2016/425 (Cat II) as brought into UK Law and amended and satisfies the essential health and safety requirements set out in Annex II and the relevant harmonised standard(s):