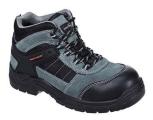

## FC65 - PORTWEST COMPOSITELITE TREKKER PLUS BOOT S1P

is in conformity with the provisions of PPE Regulation (EU) 2016/425 (Cat II) as brought into UK Law and amended and satisfies the essential health and safety requirements set out in Annex II and the relevant harmonised standard(s):