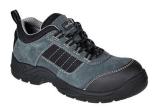

## FC64 - COMPOSITELITE TREKKER SHOE S1

is in conformity with the provisions of PPE Regulation (EU) 2016/425 (Cat II) as brought into UK Law and amended and satisfies the essential health and safety requirements set out in Annex II and the relevant harmonised standard(s):