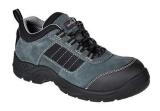

## FC64 - COMPOSITELITE TREKKER SHOE S1

is in conformity with the provisions of PPE Regulation (EU) 2016/425 (Cat II) as brought into UK Law and amended and satisfies the essential health and safety requirements set out in Annex II and the relevant harmonised standard(s):