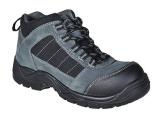

## FC63 - PORTWEST COMPOSITELITE TREKKER BOOT S1

is in conformity with the provisions of PPE Regulation (EU) 2016/425 (Cat II) as brought into UK Law and amended and satisfies the essential health and safety requirements set out in Annex II and the relevant harmonised standard(s):