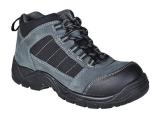

## FC63 - PORTWEST COMPOSITELITE TREKKER BOOT S1

is in conformity with the provisions of PPE Regulation (EU) 2016/425 (Cat II) as brought into UK Law and amended and satisfies the essential health and safety requirements set out in Annex II and the relevant harmonised standard(s):