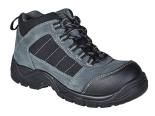

## FC63 - PORTWEST COMPOSITELITE TREKKER BOOT S1

is in conformity with the provisions of PPE Regulation (EU) 2016/425 (Cat II) as brought into UK Law and amended and satisfies the essential health and safety requirements set out in Annex II and the relevant harmonised standard(s):