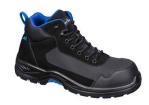

## FC22 - COMPOSITE TEXTILE SUEDE MID BOOT S3L HRO SR FO

is in conformity with the provisions of PPE Regulation (EU) 2016/425 (Cat II) as brought into UK Law and amended and satisfies the essential health and safety requirements set out in Annex II and the relevant harmonised standard(s):