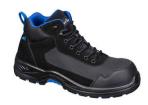

## FC22 - COMPOSITE TEXTILE SUEDE MID BOOT S3L HRO SR FO

is in conformity with the provisions of PPE Regulation (EU) 2016/425 (Cat II) as brought into UK Law and amended and satisfies the essential health and safety requirements set out in Annex II and the relevant harmonised standard(s):