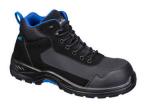

## FC22 - COMPOSITE TEXTILE SUEDE MID BOOT S3L HRO SR FO

is in conformity with the provisions of PPE Regulation (EU) 2016/425 (Cat II) as brought into UK Law and amended and satisfies the essential health and safety requirements set out in Annex II and the relevant harmonised standard(s):