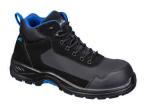

## FC22 - COMPOSITE TEXTILE SUEDE MID BOOT S3L HRO SR FO

is in conformity with the provisions of PPE Regulation (EU) 2016/425 (Cat II) as brought into UK Law and amended and satisfies the essential health and safety requirements set out in Annex II and the relevant harmonised standard(s):