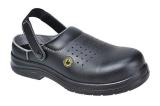

## FC03 - PORTWEST COMPOSITELITE ESD PERFORATED SAFETY CLOG SB AE

is in conformity with the provisions of PPE Regulation (EU) 2016/425 (Cat II) as brought into UK Law and amended and satisfies the essential health and safety requirements set out in Annex II and the relevant harmonised standard(s):