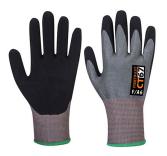

## CT67 - CT CUT F13 NITRILE GLOVE

is in conformity with the provisions of PPE Regulation (EU) 2016/425 (Cat II) as brought into UK Law and amended and satisfies the essential health and safety requirements set out in Annex II and the relevant harmonised standard(s):