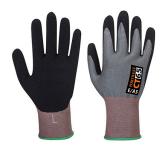

## CT65 - CT CUT E15 NITRILE GLOVE

is in conformity with the provisions of PPE Regulation (EU) 2016/425 (Cat II) as brought into UK Law and amended and satisfies the essential health and safety requirements set out in Annex II and the relevant harmonised standard(s):