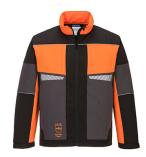

## CH15 - OAK PROFESSIONAL CHAINSAW JACKET

is in conformity with the provisions of PPE Regulation (EU) 2016/425 as brought into UK Law and amended and satisfies the essential health and safety requirements and the national standard transposing harmonised standard number: