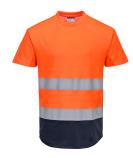

## C395 - HI-VIS CONTRAST MESH INSERT T-SHIRT S/S

is in conformity with the provisions of PPE Regulation (EU) 2016/425 (Cat II) as brought into UK Law and amended and satisfies the essential health and safety requirements set out in Annex II and the relevant harmonised standard(s):

EN ISO 20471 Class 2 (2013)

RIS 3279 TOM Issue 2 (Orange Only)

Signed for and on behalf of Portwest

Raymond Carney

**Chief Operations Officer** 

Date: 15-Aug-2025