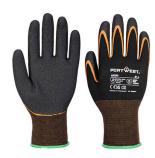

## AP35 - GRIP 15 NITRILE DOUBLE PALM GLOVE

is in conformity with the provisions of PPE Regulation (EU) 2016/425 (Cat II) as brought into UK Law and amended and satisfies the essential health and safety requirements set out in Annex II and the relevant harmonised standard(s):