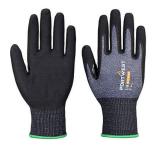

## AP18 - SG CUT C15 ECO NITRILE GLOVE

is in conformity with the provisions of PPE Regulation (EU) 2016/425 (Cat II) as brought into UK Law and amended and satisfies the essential health and safety requirements set out in Annex II and the relevant harmonised standard(s):