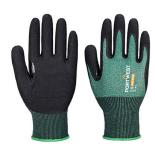

## AP15 - SG CUT B18 NITRILE GLOVE

is in conformity with the provisions of PPE Regulation (EU) 2016/425 (Cat II) as brought into UK Law and amended and satisfies the essential health and safety requirements set out in Annex II and the relevant harmonised standard(s):