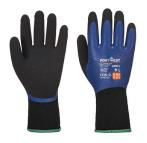

## AP01 - COLD 13 LATEX AQUA GLOVE

is in conformity with the provisions of PPE Regulation (EU) 2016/425 (Cat II) as brought into UK Law and amended and satisfies the essential health and safety requirements set out in Annex II and the relevant harmonised standard(s):