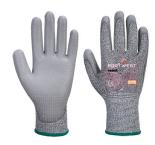

## AB622 - CUT C13 PU ESSENTIAL MULTIPACK (PK12)

is in conformity with the provisions of PPE Regulation (EU) 2016/425 (Cat II) as brought into UK Law and amended and satisfies the essential health and safety requirements set out in Annex II and the relevant harmonised standard(s):

EN ISO 21420: 2020 Dexterity 5 EN 388: 2016 + A1: 2018 (4X43C) EN 407: 2020 (X1XXXX) (2020)

Signed for and on behalf of Portwest

Raymond Carney

**Chief Operations Officer** 

Date: 15-Aug-2025