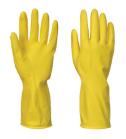

## A800 - HOUSEHOLD LATEX GLOVE FULL BOX (240 PAIRS)

is in conformity with the provisions of PPE Regulation (EU) 2016/425 (Cat I) as brought into UK Law and amended and satisfies the essential health and safety requirements set out in Annex I and the relevant harmonised standard(s):