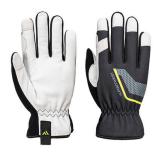

## A775 - Mechanic 110 Leather Palm Glove

is in conformity with the provisions of PPE Regulation (EU) 2016/425 (Cat II) as brought into UK Law and amended and satisfies the essential health and safety requirements set out in Annex II and the relevant harmonised standard(s):