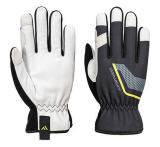

## A775 - MECHANIC 110 LEATHER PALM GLOVE

is in conformity with the provisions of PPE Regulation (EU) 2016/425 (Cat II) as brought into UK Law and amended and satisfies the essential health and safety requirements set out in Annex II and the relevant harmonised standard(s):