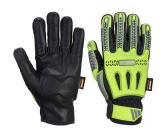

## A762 - R3 IMPACT WINTER GLOVE

is in conformity with the provisions of PPE Regulation (EU) 2016/425 (Cat II) as brought into UK Law and amended and satisfies the essential health and safety requirements set out in Annex II and the relevant harmonised standard(s):