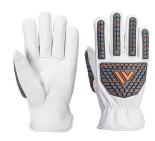

## A742 - IMPACT 110 COW LEATHER GLOVE

is in conformity with the provisions of PPE Regulation (EU) 2016/425 (Cat II) as brought into UK Law and amended and satisfies the essential health and safety requirements set out in Annex II and the relevant harmonised standard(s):