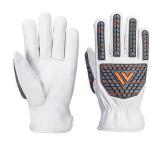

## A742 - IMPACT 110 COW LEATHER GLOVE

is in conformity with the provisions of PPE Regulation (EU) 2016/425 (Cat II) as brought into UK Law and amended and satisfies the essential health and safety requirements set out in Annex II and the relevant harmonised standard(s):