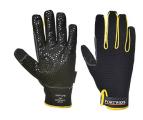

## A730 - SUPERGRIP - HIGH PERFORMANCE GLOVE

is in conformity with the provisions of PPE Regulation (EU) 2016/425 (Cat II) as brought into UK Law and amended and satisfies the essential health and safety requirements set out in Annex II and the relevant harmonised standard(s):