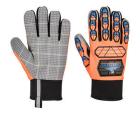

## A726 - IMPACT B205 WATERPROOF DOTTED PALM GLOVE

is in conformity with the provisions of PPE Regulation (EU) 2016/425 (Cat II) as brought into UK Law and amended and satisfies the essential health and safety requirements set out in Annex II and the relevant harmonised standard(s):