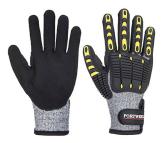

## A722 - IMPACT C13 NITRILE SANDY REINFORCED PALM GLOVE

is in conformity with the provisions of PPE Regulation (EU) 2016/425 (Cat II) as brought into UK Law and amended and satisfies the essential health and safety requirements set out in Annex II and the relevant harmonised standard(s):