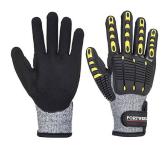

## A722 - IMPACT C13 NITRILE SANDY REINFORCED PALM GLOVE

is in conformity with the provisions of PPE Regulation (EU) 2016/425 (Cat II) as brought into UK Law and amended and satisfies the essential health and safety requirements set out in Annex II and the relevant harmonised standard(s):