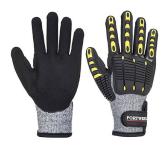

## A722 - IMPACT C13 NITRILE SANDY REINFORCED PALM GLOVE

is in conformity with the provisions of PPE Regulation (EU) 2016/425 (Cat II) as brought into UK Law and amended and satisfies the essential health and safety requirements set out in Annex II and the relevant harmonised standard(s):