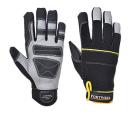

## A710 - MECHANIC 150 SYNTHETIC LEATHER REINFORCED PALM GLOVE

is in conformity with the provisions of PPE Regulation (EU) 2016/425 (Cat II) as brought into UK Law and amended and satisfies the essential health and safety requirements set out in Annex II and the relevant harmonised standard(s):