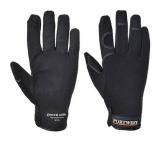

## A700 - MECHANIC 80 GLOVE

is in conformity with the provisions of PPE Regulation (EU) 2016/425 (Cat II) as brought into UK Law and amended and satisfies the essential health and safety requirements set out in Annex II and the relevant harmonised standard(s):