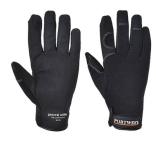

## A700 - MECHANIC 80 GLOVE

is in conformity with the provisions of PPE Regulation (EU) 2016/425 (Cat II) as brought into UK Law and amended and satisfies the essential health and safety requirements set out in Annex II and the relevant harmonised standard(s):