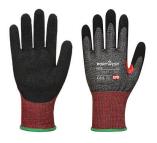

## A672 - CS CUT F13 NITRILE GLOVE

is in conformity with the provisions of PPE Regulation (EU) 2016/425 (Cat II) as brought into UK Law and amended and satisfies the essential health and safety requirements set out in Annex II and the relevant harmonised standard(s):