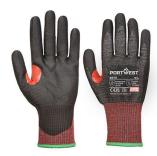

## A670 - CS CUT F13 PU GLOVE

is in conformity with the provisions of PPE Regulation (EU) 2016/425 (Cat II) as brought into UK Law and amended and satisfies the essential health and safety requirements set out in Annex II and the relevant harmonised standard(s):