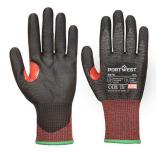

## A670 - CS CUT F13 PU GLOVE

is in conformity with the provisions of PPE Regulation (EU) 2016/425 (Cat II) as brought into UK Law and amended and satisfies the essential health and safety requirements set out in Annex II and the relevant harmonised standard(s):