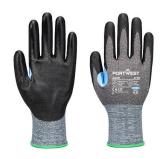

## A649 - CS CUT D21 PU GLOVE

is in conformity with the provisions of PPE Regulation (EU) 2016/425 (Cat II) as brought into UK Law and amended and satisfies the essential health and safety requirements set out in Annex II and the relevant harmonised standard(s):