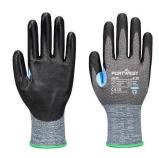

## A649 - CS CUT D21 PU GLOVE

is in conformity with the provisions of PPE Regulation (EU) 2016/425 (Cat II) as brought into UK Law and amended and satisfies the essential health and safety requirements set out in Annex II and the relevant harmonised standard(s):