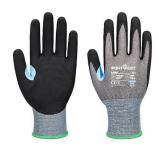

## A648 - CS CUT D21 NITRILE GLOVE

is in conformity with the provisions of PPE Regulation (EU) 2016/425 (Cat II) as brought into UK Law and amended and satisfies the essential health and safety requirements set out in Annex II and the relevant harmonised standard(s):