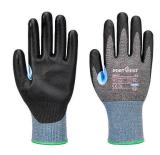

## A647 - CS CUT D15 PU GLOVE

is in conformity with the provisions of PPE Regulation (EU) 2016/425 (Cat II) as brought into UK Law and amended and satisfies the essential health and safety requirements set out in Annex II and the relevant harmonised standard(s):