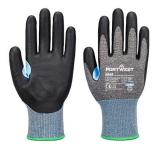

## A644 - CS CUT D15 NITRILE GLOVE

is in conformity with the provisions of PPE Regulation (EU) 2016/425 (Cat II) as brought into UK Law and amended and satisfies the essential health and safety requirements set out in Annex II and the relevant harmonised standard(s):