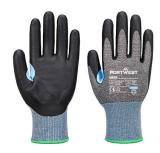

## A644 - CS CUT D15 NITRILE GLOVE

is in conformity with the provisions of PPE Regulation (EU) 2016/425 (Cat II) as brought into UK Law and amended and satisfies the essential health and safety requirements set out in Annex II and the relevant harmonised standard(s):