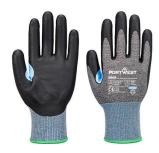

## A644 - CS CUT D15 NITRILE GLOVE

is in conformity with the provisions of PPE Regulation (EU) 2016/425 (Cat II) as brought into UK Law and amended and satisfies the essential health and safety requirements set out in Annex II and the relevant harmonised standard(s):