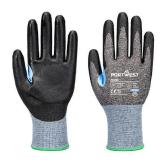

## A642 - CS CUT D18 PU GLOVE

is in conformity with the provisions of PPE Regulation (EU) 2016/425 (Cat II) as brought into UK Law and amended and satisfies the essential health and safety requirements set out in Annex II and the relevant harmonised standard(s):