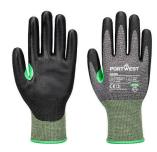

## A638 - CS CUT C15 PU GLOVE

is in conformity with the provisions of PPE Regulation (EU) 2016/425 (Cat II) as brought into UK Law and amended and satisfies the essential health and safety requirements set out in Annex II and the relevant harmonised standard(s):