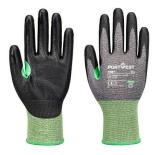

## A637 - CS CUT C18 PU GLOVE

is in conformity with the provisions of PPE Regulation (EU) 2016/425 (Cat II) as brought into UK Law and amended and satisfies the essential health and safety requirements set out in Annex II and the relevant harmonised standard(s):