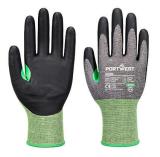

## A636 - CS CUT C18 NITRILE GLOVE

is in conformity with the provisions of PPE Regulation (EU) 2016/425 (Cat II) as brought into UK Law and amended and satisfies the essential health and safety requirements set out in Annex II and the relevant harmonised standard(s):