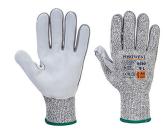

## A630 - Cut D13 Leather Palm Glove

is in conformity with the provisions of PPE Regulation (EU) 2016/425 (Cat II) as brought into UK Law and amended and satisfies the essential health and safety requirements set out in Annex II and the relevant harmonised standard(s):